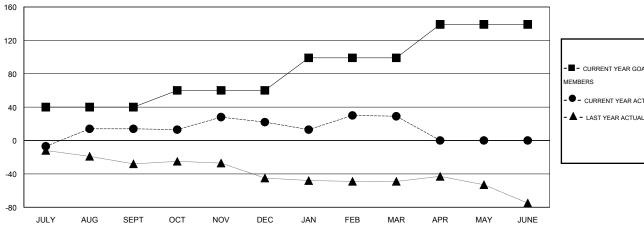

# LOCATION PENNSYLVANIA

| GMT CA I |
|----------|
|----------|

| Clubs  RESULTS FOR 2015-2016 |                  |           |                  |                  | Members               |                    |                                     |                    |                  |
|------------------------------|------------------|-----------|------------------|------------------|-----------------------|--------------------|-------------------------------------|--------------------|------------------|
|                              |                  |           |                  |                  | RESULTS FOR 2015-2016 |                    |                                     |                    |                  |
| QUARTER                      | NEW CLUB<br>GOAL | NEW CLUBS | DROPPED<br>CLUBS | NET<br>GAIN/LOSS | QUARTER               | NEW MEMBER<br>GOAL | CHARTER AND<br>NEW MEMBERS<br>ADDED | DROPPED<br>MEMBERS | NET<br>GAIN/LOSS |
| JULY/AUG/SEPT                | 1                | 1         | 0                | 1                | JULY/AUG/SEPT         | 40                 | 51                                  | 37                 | 14               |
| OCT/NOV/DEC                  | 1                | 0         | 1                | -1               | OCT/NOV/DEC           | 20                 | 75                                  | 67                 | 8                |
| JAN/FEB/MAR                  | 1                | 0         | 0                | 0                | JAN/FEB/MAR           | 39                 | 35                                  | 28                 | 7                |
| APR/MAY/JUNE                 | 1                | 0         | 0                | 0                | APR/MAY/JUNE          | 40                 | 0                                   | 0                  | 0                |

#### GOALS AND ACTUAL MEMBERS CUMULATIVE

| - CURRENT YEAR GOALS FOR NEW |  |
|------------------------------|--|
| MEMBERS                      |  |

CURRENT YEAR ACTUAL MEMBERS

- LAST YEAR ACTUAL MEMBERS