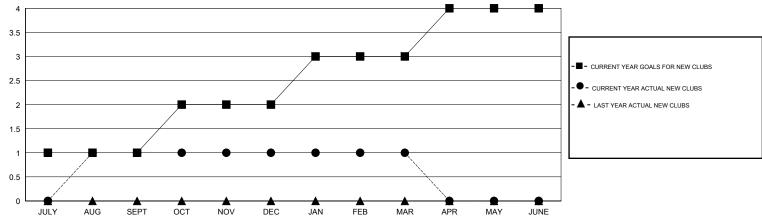

# LOCATION PENNSYLVANIA

| GMT CA I |
|----------|
|----------|

| Clubs  RESULTS FOR 2015-2016 |                  |           |                  |                  | Members               |                    |                                     |                    |                  |
|------------------------------|------------------|-----------|------------------|------------------|-----------------------|--------------------|-------------------------------------|--------------------|------------------|
|                              |                  |           |                  |                  | RESULTS FOR 2015-2016 |                    |                                     |                    |                  |
| QUARTER                      | NEW CLUB<br>GOAL | NEW CLUBS | DROPPED<br>CLUBS | NET<br>GAIN/LOSS | QUARTER               | NEW MEMBER<br>GOAL | CHARTER AND<br>NEW MEMBERS<br>ADDED | DROPPED<br>MEMBERS | NET<br>GAIN/LOSS |
| JULY/AUG/SEPT                | 1                | 1         | 0                | 1                | JULY/AUG/SEPT         | 40                 | 51                                  | 37                 | 14               |
| OCT/NOV/DEC                  | 1                | 0         | 1                | -1               | OCT/NOV/DEC           | 20                 | 75                                  | 67                 | 8                |
| JAN/FEB/MAR                  | 1                | 0         | 0                | 0                | JAN/FEB/MAR           | 39                 | 35                                  | 28                 | 7                |
| APR/MAY/JUNE                 | 1                | 0         | 0                | 0                | APR/MAY/JUNE          | 40                 | 0                                   | 0                  | 0                |

### GOALS AND ACTUAL NEW CLUBS CUMULATIVE